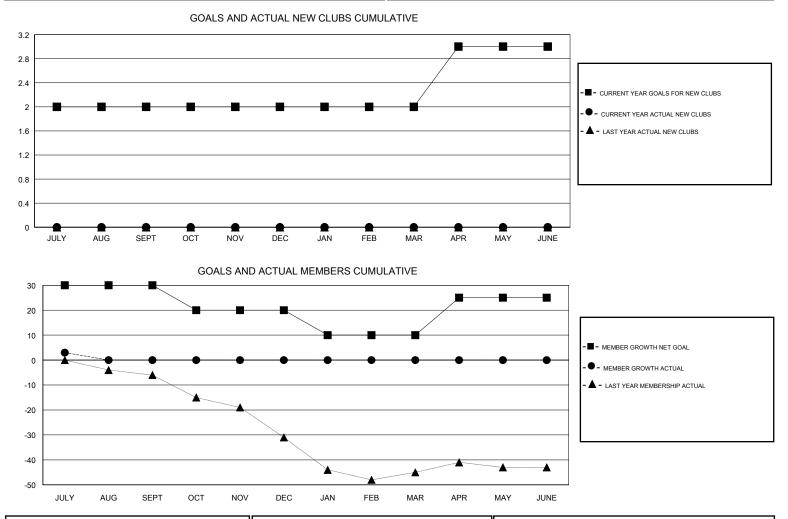

## LOCATION PENNSYLVANIA

GMT CA

| Clubs<br>RESULTS FOR 2018-2019 |   |   |   | Members<br>RESULTS FOR 2018-2019 |     |   |   |
|--------------------------------|---|---|---|----------------------------------|-----|---|---|
|                                |   |   |   |                                  |     |   |   |
| JULY/AUG/SEPT                  | 2 | 0 | 0 | JULY/AUG/SEPT                    | 30  | 4 | 1 |
| OCT/NOV/DEC                    | 0 | 0 | 0 | OCT/NOV/DEC                      | -10 | 0 | 0 |
| JAN/FEB/MAR                    | 0 | 0 | 0 | JAN/FEB/MAR                      | -10 | 0 | 0 |
| APR/MAY/JUNE                   | 1 | 0 | 0 | APR/MAY/JUNE                     | 15  | 0 | 0 |